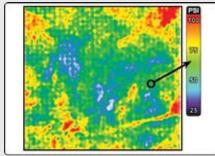

Pressurex<sup>®</sup> Pressure Profile after Image Analysis

## **Sensor Film Reduces Ultrasonic Welding Defects**

Pressurex<sup>®</sup> pressure-indicating sensor film is an easy-to-use tool that reveals the distribution and magnitude of pressure between any two contacting surface. When placed between the horn and anvil of an ultrasonic welder, the film instantaneously and permanently changes color directly proportional to the actual pressure applied. Engineers determine the precise pressure magnitude by comparing color variation results to a color correlation chart. Pressurex<sup>®</sup> is extremely thin and flexible, which enables it to conform to curved surfaces. Sensor Products Inc.