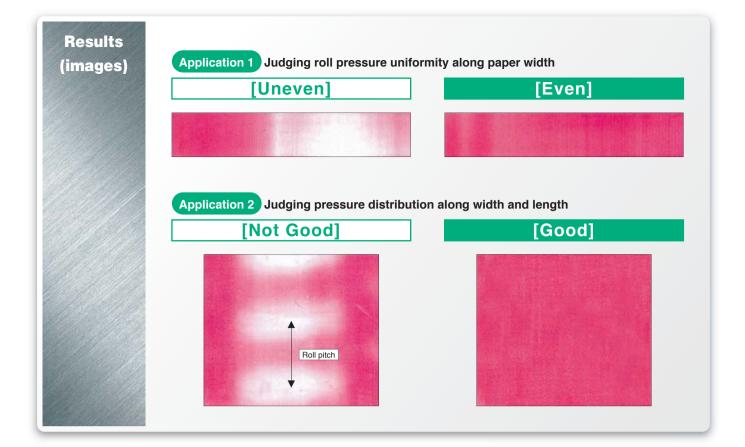

## **Product used: Prescale (Extreme Low Pressure 4LW, Ultra Super Low Pressure LLLW)**

Prescale is inserted between the heating and pressurizing roll

Application 1 Without rotating the rolls, the Prescale is nipped and pressure uniformity is checked according to the width of the colored lines.

While rotating the rolls to pass the Prescale between the heating and pressurizing rolls, Application 2 pressure distribution is checked for nip width and length.

Pressure distribution can also be checked while rotating the rolls at the actual temperature used for fixing.