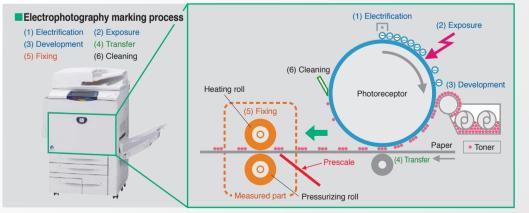

Measure-

ment





## **Product used: Prescale (Extreme Low Pressure 4LW, Ultra Super Low Pressure LLLW)**



Prescale is inserted between the heating and pressurizing roll

Application 1 Without rotating the rolls, the Prescale is nipped and pressure uniformity is checked according to the width of the colored lines.

While rotating the rolls to pass the Prescale between the heating and pressurizing rolls, Application 2 pressure distribution is checked for nip width and length.

Pressure distribution can also be checked while rotating the rolls at the actual temperature used for fixing.





\*Note that the specifications and performance data described in this catalog are subject to change without notice for the purpose of improvement. Since images are used for illustration purposes, they may differ slightly from the actual product.



Sensor Products Inc. 300 Madison Avenue Madison, NJ 07940 US