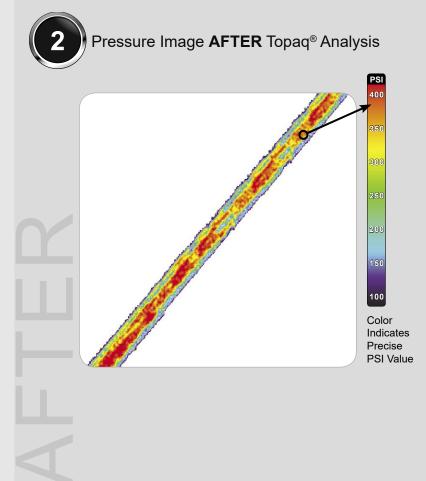

## **Application:** LCD Bonding

The image to the left depicts a Fujifilm Prescale<sup>®</sup> impression, while the image to the right is a color mapped version produced with the Topaq<sup>®</sup> Tactile Force Analysis System.

Let our technicians analyze your pressure exposed impressions with the all new Topaq<sup>®</sup> Pressure Analysis System.

Topaq<sup>®</sup> enables a wealth of statistical information and high resolution detail to be extracted from your impression, greatly enhancing the value of the raw film alone. Now you can determine with a high degree of accuracy, total force, average pressure and total area under contact.